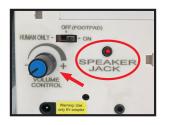

#### OPTIONAL EXTERNAL SPEAKER SETUP

EXTERNAL SPEAKER IS NOT INCLUDED. MUST BE PURCHASED SEPARATELY.

- **1.** Plug speaker cord into the jack labeled SPEAKER JACK located on the CONTROL BOX.
- 2. Use volume knob on EXTERNAL SPEAKER to control volume levels.