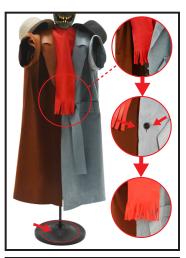

7. Connect the wires of the HEAD & BODY to the CONTROL BOX.

MATCH F TO F - Head & arms motion

MATCH G TO G - Human sensor

MATCH H TO H -LED's in eyes

8. Lift the HEAD & BODY's scarf out of the way and button up the midsection of the coat. Lay the scarf back down.