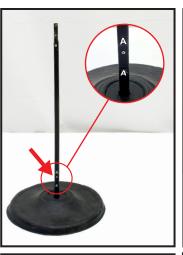

## **ASSEMBLY**

1. Slide the BLISTER COVER over the METAL BASE.

2. Insert and snap lock the LOWER POLE to the METAL BASE.

**MATCH A TO A** 

3. Insert and snap lock the UPPER POLE & CONTROL BOX to the LOWER POLE.