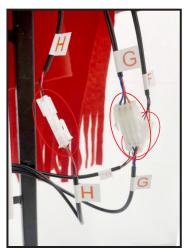

7. Connect the wires of the HEAD & BODY to the CONTROL BOX.

MATCH F TO F - Head & arms motion

MATCH G TO G - Human sensor

MATCH H TO H -LED's in eyes

8. Lift the HEAD & BODY's scarf out of the way and button up the midsection of the coat. Lay the scarf back down.