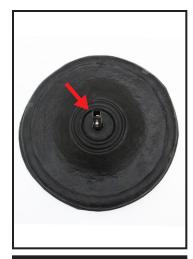

## **ASSEMBLY**

1. Slide the BLISTER COVER over the METAL BASE.

2. Insert and snap lock the LOWER POLE to the METAL BASE.

**MATCH A TO A** 

3. Insert and snap lock the UPPER POLE & CONTROL BOX to the LOWER POLE.

Fill the supplied SANDBAG and place under the BLISTER COVER to add stability to the item.