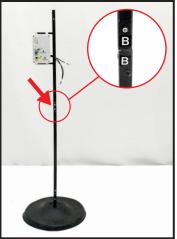

MATCH B TO B

4. Insert and snap lock the HEAD & BODY to the UPPER POLE & CONTROL BOX.

MATCH C TO C

5. Slide the LEFT FOAM ARM up the left sleeve of the HEAD & BODY. Insert and snap lock into the left shoulder.