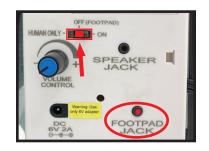

#### OPTIONAL FOOTPAD SETUP

FOOTPAD IS NOT INCLUDED. MUST BE PURCHASED SEPARATELY.

- Insert the cable from optional footpad into the jack labeled FOOTPAD JACK on the CONTROL BOX.
- **2.** Place the switch into the OFF (FOOTPAD) position to enable FOOTPAD activation.
- **3.** Step on the FOOTPAD to activate the scary sequence!
  - \*Footpads are sold separately and can be purchased at www.tekkyaccessories.com