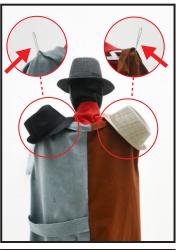

MATCH D to D

Slide the RIGHT FOAM ARM up the right sleeve of the HEAD & BODY. Insert and snap lock into the right shoulder.

MATCH E to E

6. Place the BLACK HAT over the HEAD & BODY's left shoulder hook.

Place the TAN HAT over the HEAD & BODY's right shoulder hook.

7. Connect the wires of the HEAD & BODY to the CONTROL BOX.

MATCH F TO F - Head & arms motion

MATCH G TO G - Human sensor

MATCH H TO H -LED's in eyes

8. Lift the HEAD & BODY's scarf out of the way and button up the midsection of the coat. Lay the scarf back down.