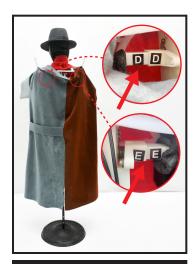

MATCH D to D

Slide the RIGHT FOAM ARM up the right sleeve of the HEAD & BODY. Insert and snap lock into the right shoulder.

MATCH E to E

6. Place the BLACK HAT over the HEAD & BODY's left shoulder hook.

Place the TAN HAT over the HEAD & BODY's right shoulder hook.