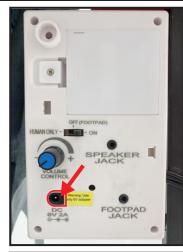

## **OPERATING INSTRUCTIONS**

1. Plug in the 6V 2A
ADAPTER (included) into
the CONTROL BOX.

Move the switch to the ON position. Move in front of the item or make a loud sound (clap) to activate the item.

#### OPTIONAL EXTERNAL SPEAKER SETUP

EXTERNAL SPEAKER IS NOT INCLUDED. MUST BE PURCHASED SEPARATELY.

- **1.** Plug speaker cord into the jack labeled SPEAKER JACK located on the CONTROL BOX.
- 2. Use volume knob on EXTERNAL SPEAKER to control volume levels.