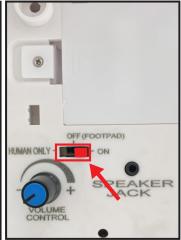

OR

Turn the switch to the HUMAN ONLY position. Move in front of the item to activate it.

Turn the item to the OFF position when not in use.

To prolong item life, store with the head in the up position when not in use. When disassembling, remove the power from the control box after the item activates, before it resets, while the head is in the up position.

#### OPTIONAL FOOTPAD SETUP

FOOTPAD IS NOT INCLUDED. MUST BE PURCHASED SEPARATELY.

- Insert the cable from optional footpad into the jack labeled FOOTPAD JACK on the CONTROL BOX.
- **2.** Place the switch into the OFF (FOOTPAD) position to enable FOOTPAD activation.
- **3.** Step on the FOOTPAD to activate the scary sequence!
  - \*Footpads are sold separately and can be purchased at www.tekkyaccessories.com