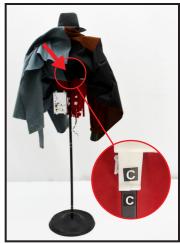

MATCH B TO B

4. Insert and snap lock the HEAD & BODY to the UPPER POLE & CONTROL BOX.

MATCH C TO C

5. Slide the LEFT FOAM ARM up the left sleeve of the HEAD & BODY. Insert and snap lock into the left shoulder.